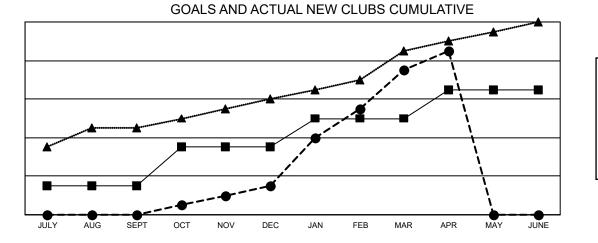

## GMT MONTHLY MEMBERSHIP PROGRESS REPORT

**Multiple District 305** 

Results as of: 5/31/2020

LOCATION: PAKISTAN

GMT: OPEN

GMT CA<sub>6</sub>

| Clubs<br>RESULTS FOR 2019-2020 |               |           |               | Members               |                        |                         |                                                    |  |
|--------------------------------|---------------|-----------|---------------|-----------------------|------------------------|-------------------------|----------------------------------------------------|--|
|                                |               |           |               | RESULTS FOR 2019-2020 |                        |                         |                                                    |  |
| QUARTER                        | NEW CLUB GOAL | NEW CLUBS | DROPPED CLUBS | QUARTER               | BER GROWTH NET<br>GOAL | MEMBER GROWTH<br>ACTUAL | DROPPED<br>MEMBERS ACTUAI<br>(including transfers) |  |
| JULY/AUG/SEPT                  | 3             | 0         | 11            | JULY/AUG/SEPT         | 109                    | 283                     | 294                                                |  |
| OCT/NOV/DEC                    | 4             | 3         | 32            | OCT/NOV/DEC           | 141                    | 267                     | 1,236                                              |  |
| JAN/FEB/MAR                    | 3             | 12        | 4             | JAN/FEB/MAR           | 128                    | 787                     | 140                                                |  |
| APR/MAY/JUNE                   | 3             | 2         | 0             | APR/MAY/JUNE          | 88                     | 74                      | 28                                                 |  |

- CURRENT YEAR ACTUAL NEW CLUBS

LAST YEAR ACTUAL NEW CLUBS

| DROPPED CLUBS: 47       |            | 148 CLUBS OF 331 ADDED 1 OR MORE | GENDER DISTRIBUTION             |                |       |
|-------------------------|------------|----------------------------------|---------------------------------|----------------|-------|
|                         |            | NEW MEMBERS                      | MALE                            | 5,635 (78.46%) |       |
| DROPPED MEMBERS         |            |                                  | FEMALE                          | 1,547 (21.54%) |       |
| DECEASED                | 8          | CLICK HERE FOR CUMULATIVE        | TOTAL FAMILY UNIT MEMBERS       |                | 5,259 |
| CLUB CANCELLED<br>OTHER | 899<br>791 | MEMBERSHIP DATA                  | FAMILY MEMBERS PAYING HALF DUES |                | 3,926 |
| TOTAL                   | 1,698      |                                  |                                 |                |       |