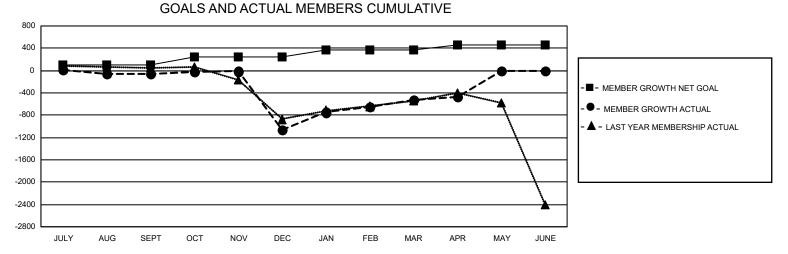

## GMT MONTHLY MEMBERSHIP PROGRESS REPORT

**Multiple District 305** 

Results as of: 5/31/2020

LOCATION: PAKISTAN

GMT: OPEN

GMT CA<sub>6</sub>

| Clubs<br>RESULTS FOR 2019-2020 |               |           |               | Members               |                        |                         |                                                    |  |
|--------------------------------|---------------|-----------|---------------|-----------------------|------------------------|-------------------------|----------------------------------------------------|--|
|                                |               |           |               | RESULTS FOR 2019-2020 |                        |                         |                                                    |  |
| QUARTER                        | NEW CLUB GOAL | NEW CLUBS | DROPPED CLUBS | QUARTER               | BER GROWTH NET<br>GOAL | MEMBER GROWTH<br>ACTUAL | DROPPED<br>MEMBERS ACTUAI<br>(including transfers) |  |
| JULY/AUG/SEPT                  | 3             | 0         | 11            | JULY/AUG/SEPT         | 109                    | 283                     | 294                                                |  |
| OCT/NOV/DEC                    | 4             | 3         | 32            | OCT/NOV/DEC           | 141                    | 267                     | 1,236                                              |  |
| JAN/FEB/MAR                    | 3             | 12        | 4             | JAN/FEB/MAR           | 128                    | 787                     | 140                                                |  |
| APR/MAY/JUNE                   | 3             | 2         | 0             | APR/MAY/JUNE          | 88                     | 74                      | 28                                                 |  |

- CURRENT YEAR ACTUAL NEW CLUBS

LAST YEAR ACTUAL NEW CLUBS

| DROPPED CLUBS: 47       |            | 148 CLUBS OF 331 ADDED 1 OR MORE | GENDER DISTRIBUTION             |                |       |
|-------------------------|------------|----------------------------------|---------------------------------|----------------|-------|
|                         |            | NEW MEMBERS                      | MALE                            | 5,635 (78.46%) |       |
| DROPPED MEMBERS         |            |                                  | FEMALE                          | 1,547 (21.54%) |       |
| DECEASED                | 8          | CLICK HERE FOR CUMULATIVE        | TOTAL FAMILY UNIT MEMBERS       |                | 5,259 |
| CLUB CANCELLED<br>OTHER | 899<br>791 | MEMBERSHIP DATA                  | FAMILY MEMBERS PAYING HALF DUES |                | 3,926 |
| TOTAL                   | 1,698      |                                  |                                 |                |       |